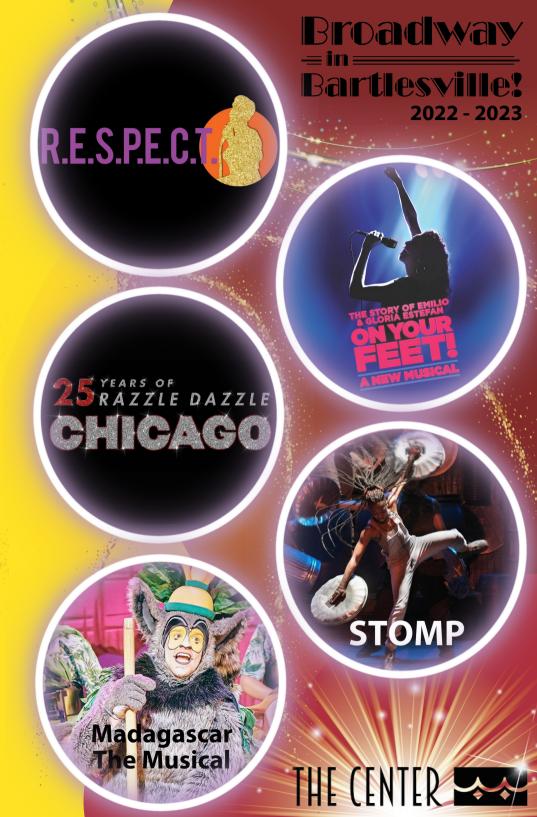

# 

R.E.S.P.E.C.T. Sunday, November 13, 2022 Rated PG

On Your Feet! Saturday, February 4, 2023 Rated PG-13

Chicago Thursday, March 16, 2023 Rated PG-13+

STOMP Monday, April 3, 2023 Rated PG

Madagascar the Musical Thursday, June 15, 2023 Rated PG